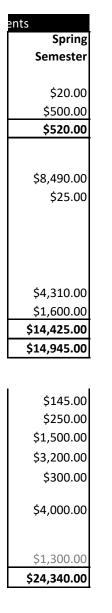

|                                                                                                                                        | New York State Residents |                     |             | Out-of-State Reside |             |
|----------------------------------------------------------------------------------------------------------------------------------------|--------------------------|---------------------|-------------|---------------------|-------------|
|                                                                                                                                        | Academic                 | Fall                | Spring      | Academic            | Fall        |
|                                                                                                                                        | Year                     | Semester            | Semester    | Year                | Semester    |
| Paid to Geneseo Study Abroad Office*                                                                                                   |                          |                     |             |                     |             |
| Application Charge                                                                                                                     | \$20.00                  | \$20.00             | \$20.00     | \$20.00             | \$20.00     |
| Program Deposit/Study Abroad Administrative Charge                                                                                     | \$500.00                 | \$500.00            | \$500.00    | \$500.00            | \$500.00    |
| SUBTOTAL due to Geneseo Study Abroad Office                                                                                            | \$520.00                 | \$520.00            | \$520.00    | \$520.00            | \$520.00    |
| Paid to SUNY Geneseo Student Accounts OR home SUNY campus                                                                              |                          |                     |             |                     |             |
| Tuition (Estimated)                                                                                                                    | \$7,070.00               | \$3,535.00          | \$3,535.00  | \$16,980.00         | \$8,490.00  |
| College Fee                                                                                                                            | \$50.00                  | \$25.00             | \$25.00     | \$50.00             | \$25.00     |
| Paid to SUNY Geneseo Student Accounts<br>Study Abroad Program Differential** (OAP 1) Includes administrative fees, SUNY                |                          |                     |             |                     |             |
| International Health and Repatriation Insurance, double accommodation in shared                                                        |                          |                     |             |                     |             |
| student housing, airport pick-up, on-site orientation, local excursions, library and                                                   |                          |                     |             |                     |             |
| computer fees, and transcript.                                                                                                         | \$8,780.00               | \$4,310.00          | \$4,310.00  | \$8,780.00          | \$4,310.00  |
| Tuition Differential (OAP 2) Includes tuition differential                                                                             | \$11,720.00              | \$5 <i>,</i> 860.00 | \$5,860.00  | \$3,200.00          | \$1,600.00  |
| SUBTOTAL due to Geneseo Student Accounts or home SUNY Campus                                                                           | \$27,620.00              | \$13,730.00         | \$13,730.00 | \$29,010.00         | \$14,425.00 |
| TOTAL due to Geneseo and/or home SUNY campus                                                                                           | \$28,140.00              | \$14,250.00         | \$14,250.00 | \$29,530.00         | \$14,945.00 |
| Other Estimated Expenses - Not paid to SUNY                                                                                            |                          |                     |             |                     |             |
| Passport                                                                                                                               | \$145.00                 | \$145.00            | \$145.00    | \$145.00            | \$145.00    |
| Residence Permit (Visa Extension)                                                                                                      | \$500.00                 | \$250.00            | \$250.00    | \$500.00            | \$250.00    |
| Airfare***                                                                                                                             | \$1,500.00               | \$1,500.00          | \$1,500.00  | \$1,500.00          | \$1,500.00  |
| Food (Estimated at \$200 per week)                                                                                                     | \$6,400.00               | \$3,200.00          | \$3,200.00  | \$6,400.00          | \$3,200.00  |
| Local Transport                                                                                                                        | \$600.00                 | \$300.00            | \$300.00    | \$600.00            | \$300.00    |
| Personal Expenses, e.g. laundry, cell phone, travel, entertainment (Estimated at                                                       |                          |                     |             |                     |             |
| \$1,000 per month)                                                                                                                     | \$8,000.00               | \$4,000.00          | \$4,000.00  | \$8,000.00          | \$4,000.00  |
| Single accommodation (If you upgrade to single accommodation, the amount shown                                                         |                          |                     |             |                     |             |
| to the right will be added to your Study Abroad Program Differential - the amount shown is not included in the Estimated Grand Total ) | \$2,600.00               | \$1,300.00          | \$1,300.00  | \$2,600.00          | \$1,300.00  |
| ESTIMATED GRAND TOTAL                                                                                                                  | \$45,285.00              | \$23,645.00         | \$23,645.00 | \$46,675.00         | \$24,340.00 |