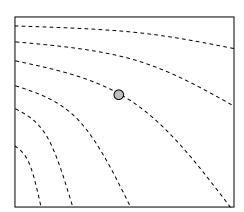

- 8. Another plot of some electric potential lines is shown, having a uniform voltage spacing between adjacent lines. Sketch an electric field line that passes through the point shown.
- 9. In this last figure, in which corner will a charge feel the smallest magnitude of electrical force?

[top left] [top right]
[bottom left] [bottom right]