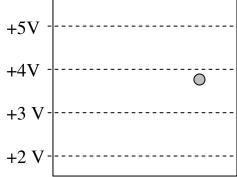

- 8. Another plot of some electric potential lines is shown, having a uniform voltage spacing between adjacent lines. Sketch an electric field line that passes through the point shown.
- 9. In this last figure, in which corner will a charge feel the smallest magnitude of electrical force?