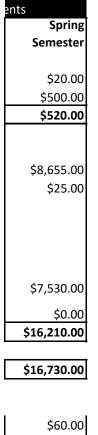

|                                                                                    | New York State Residents |                     |             | Out-of-State Reside |             |
|------------------------------------------------------------------------------------|--------------------------|---------------------|-------------|---------------------|-------------|
|                                                                                    | Academic                 | Fall                | Spring      | Academic            | Fall        |
|                                                                                    | Year                     | Semester            | Semester    | Year                | Semester    |
| Paid to Geneseo Study Abroad Office*                                               |                          |                     |             |                     |             |
| Application Charge                                                                 | \$20.00                  | \$20.00             | \$20.00     | \$20.00             | \$20.00     |
| Program Deposit/Study Abroad Administrative Charge                                 | \$500.00                 | \$500.00            | \$500.00    | \$500.00            | \$500.00    |
| SUBTOTAL due to Geneseo Study Abroad Office                                        | \$520.00                 | \$520.00            | \$520.00    | \$520.00            | \$520.00    |
| Paid to SUNY Geneseo Student Accounts OR home SUNY campus                          |                          |                     |             |                     |             |
| Tuition (ESTIMATED)                                                                | \$7,070.00               | \$3 <i>,</i> 535.00 | \$3,535.00  | \$17,310.00         | \$8,655.00  |
| College Fee                                                                        | \$50.00                  | \$25.00             | \$25.00     | \$50.00             | \$25.00     |
| Paid to SUNY Geneseo Student Accounts                                              |                          |                     |             |                     |             |
| Study Abroad Program Differential** (OAP 1) Includes course instruction, full room |                          |                     |             |                     |             |
| and board with a host family, airport pick-up in Florence, program orientation,    |                          |                     |             |                     |             |
| program activities and excursions, books and most class materials, administrative  |                          |                     |             |                     |             |
| fee, and SUNY International Health and Repatriation Insurance)                     | \$15,220.00              | \$7,540.00          | \$7,530.00  | \$15,220.00         | \$7,540.00  |
| Tuition Differential (OAP 2) Includes tuition differential                         | \$7,520.00               | \$3,760.00          | \$3,760.00  | \$0.00              | \$0.00      |
| SUBTOTAL due to Geneseo Student Accounts or home SUNY Campus                       | \$29,860.00              | \$14,860.00         | \$14,850.00 | \$32,580.00         | \$16,220.00 |
| TOTAL due to Geneseo and/or home SUNY campus                                       | \$30,380.00              | \$15,380.00         | \$15,370.00 | \$33,100.00         | \$16,740.00 |
|                                                                                    |                          | · ·                 |             |                     |             |
| Other Estimated Expenses - Not paid to SUNY                                        |                          | 4 I                 |             |                     |             |
| Visa Fees                                                                          | \$60.00                  | \$60.00             | \$60.00     | \$60.00             | \$60.00     |
| Airfare                                                                            | \$1,500.00               | \$1,500.00          | \$1,500.00  | \$1,500.00          | \$1,500.00  |
| Personal Expenses (Based on four months per semester)                              | \$4,000.00               | \$2,000.00          | \$2,000.00  | \$4,000.00          | \$2,000.00  |
| Passport                                                                           | \$165.00                 | \$165.00            | \$165.00    | \$165.00            | \$165.00    |
| GRAND TOTAL                                                                        | \$36,105.00              | \$19,105.00         | \$19,095.00 | \$38,825.00         | \$20,465.00 |